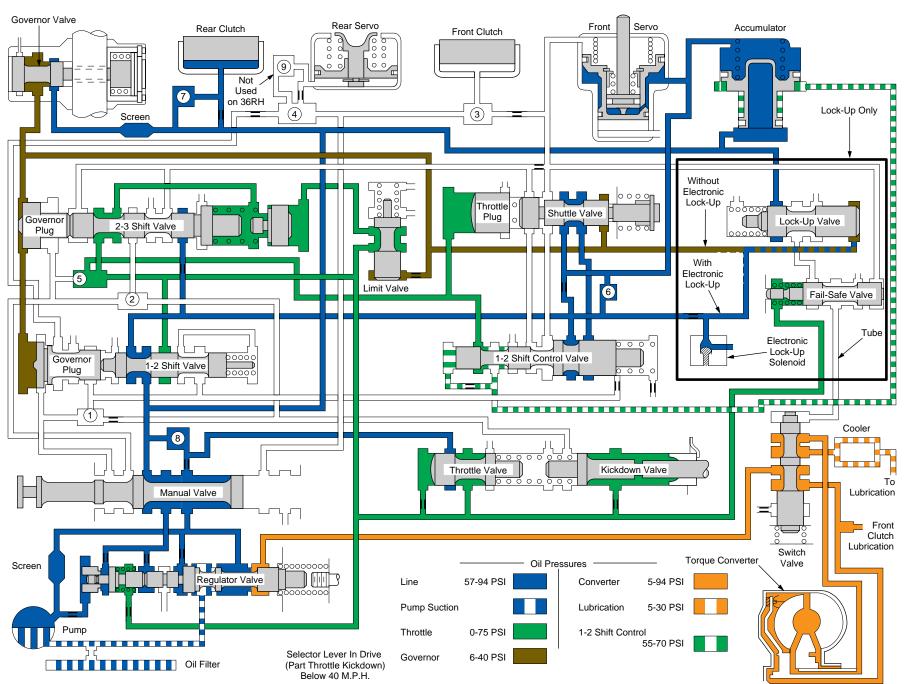

97H02521

Chrysler 30RH, 32RH, 36RH & 37RH

Drive (Part Throttle Kickdown Below 40 MPH) - "D" Range

97J02522