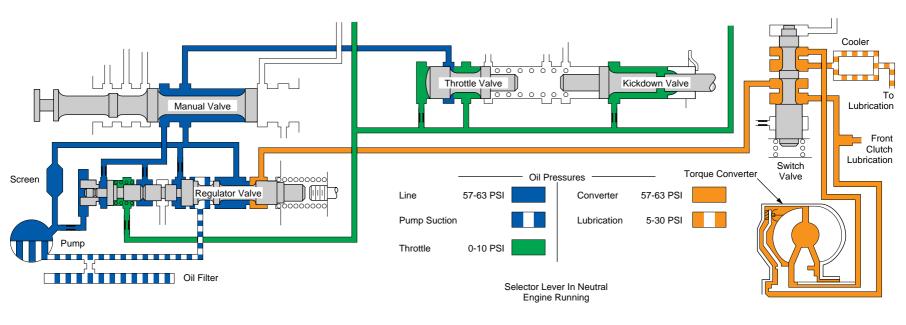

## Chrysler 30RH, 32RH, 36RH, & 37RH

Neutral & Park (Engine Running) - "N" & "P" Range