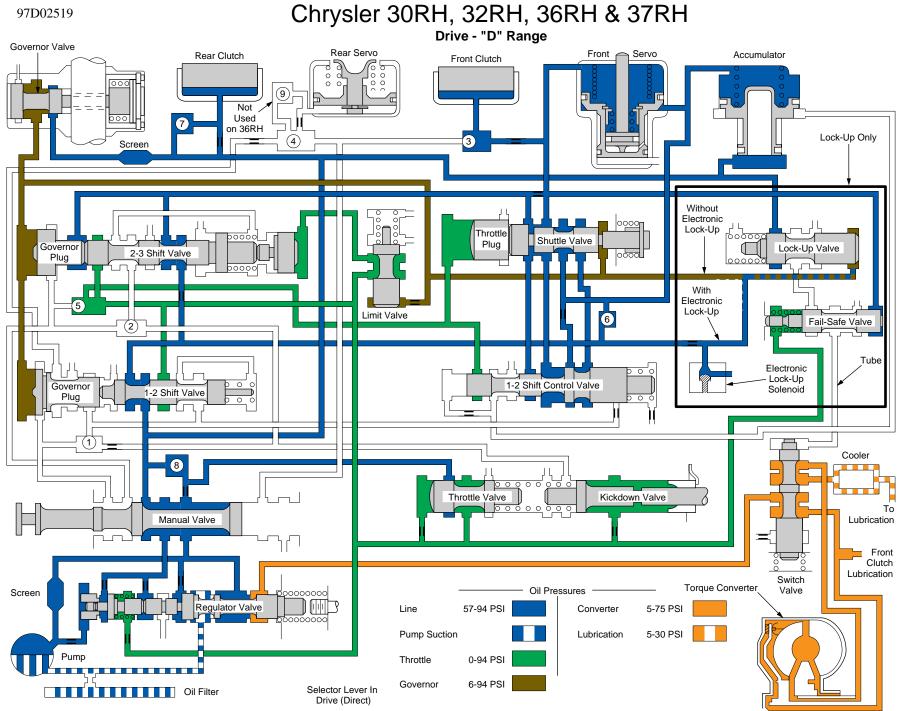

# Chrysler 30RH, 32RH, 36RH & 37RH

Drive (Kickdown AQt Half Throttle) - "D" Range

97B02518

Chrysler 30RH, 32RH, 36RH & 37RH

2nd Gear (Half Throttle) - "D" Range

97F02520

Chrysler 30RH, 32RH, 36RH & 37RH

Drive (Full Lock-Up) - "D" Range