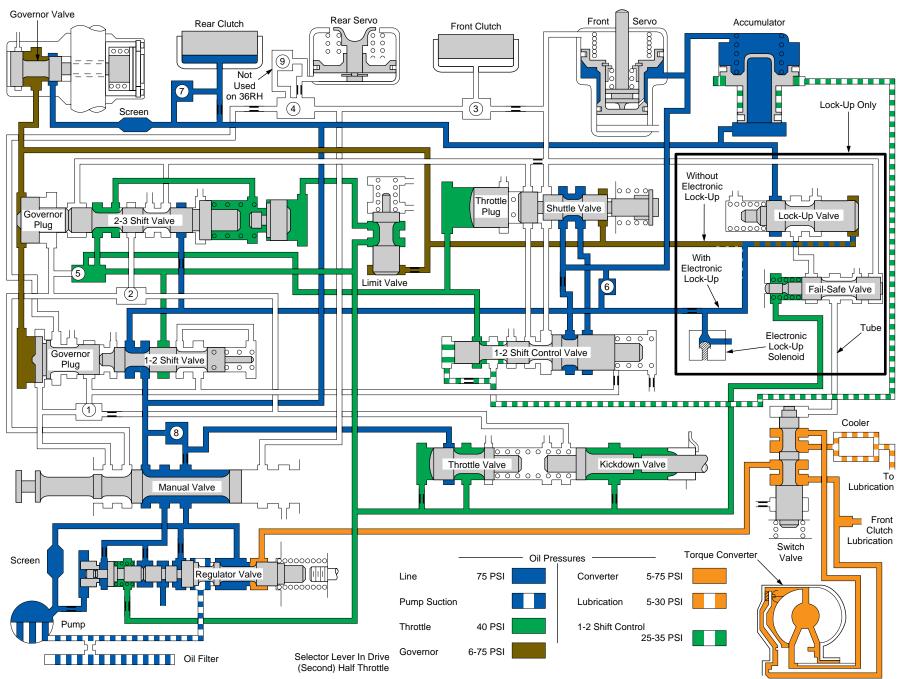

# Chrysler 30RH, 32RH, 36RH & 37RH

Drive (Kickdown AQt Half Throttle) - "D" Range

97B02518

Chrysler 30RH, 32RH, 36RH & 37RH

2nd Gear (Half Throttle) - "D" Range

97F02520

Chrysler 30RH, 32RH, 36RH & 37RH

Drive (Full Lock-Up) - "D" Range