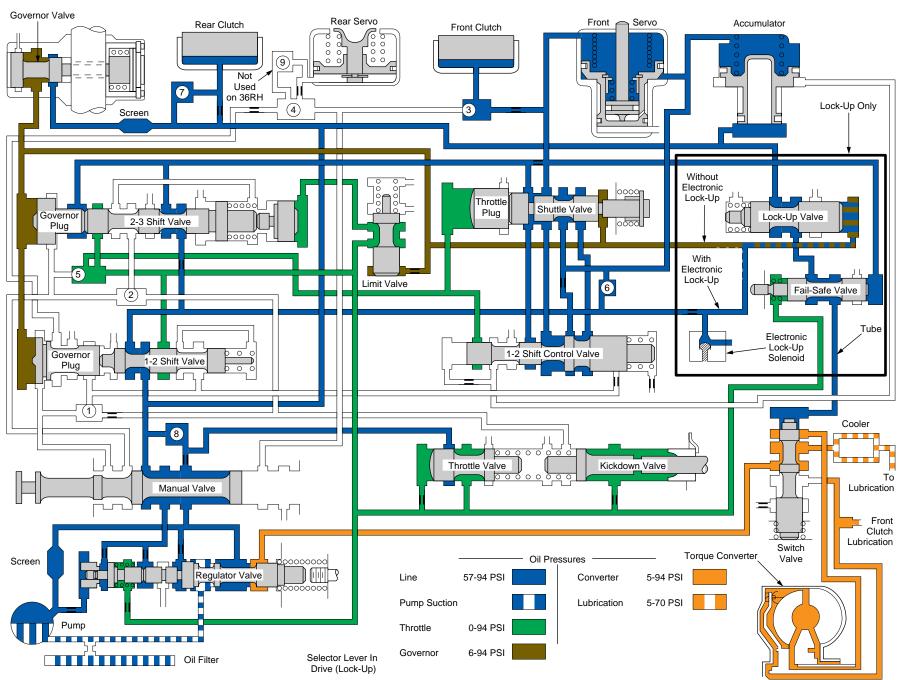

# Chrysler 30RH, 32RH, 36RH & 37RH

Drive (Kickdown AQt Half Throttle) - "D" Range

97B02518

Chrysler 30RH, 32RH, 36RH & 37RH

2nd Gear (Half Throttle) - "D" Range

97F02520

Chrysler 30RH, 32RH, 36RH & 37RH

Drive (Full Lock-Up) - "D" Range