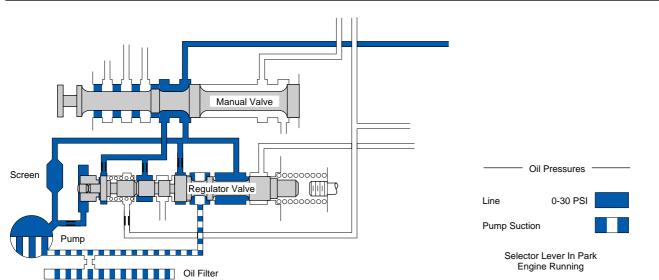

## Chrysler 30RH, 32RH, 36RH, & 37RH

Neutral & Park (Engine Running) - "N" & "P" Range