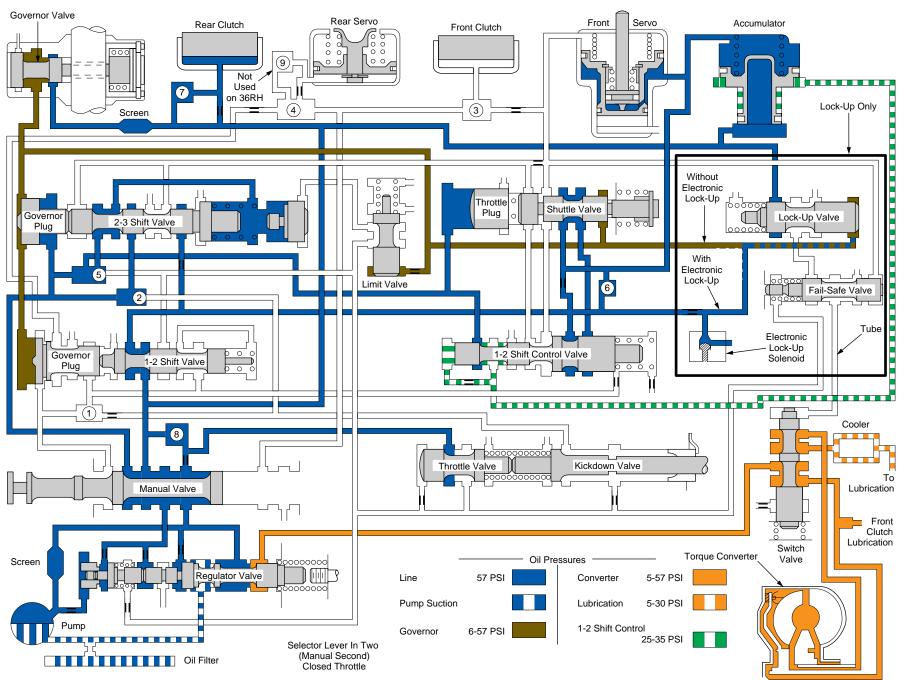

### Chrysler 30RH, 32RH, 36RH & 37RH

Drive (Full Throttle Kickdown) - "D" Range

97B025123

Chrysler 30RH, 32RH, 36RH & 37RH

2nd Gear Manual Select (Closed Throttle) - "2" Range