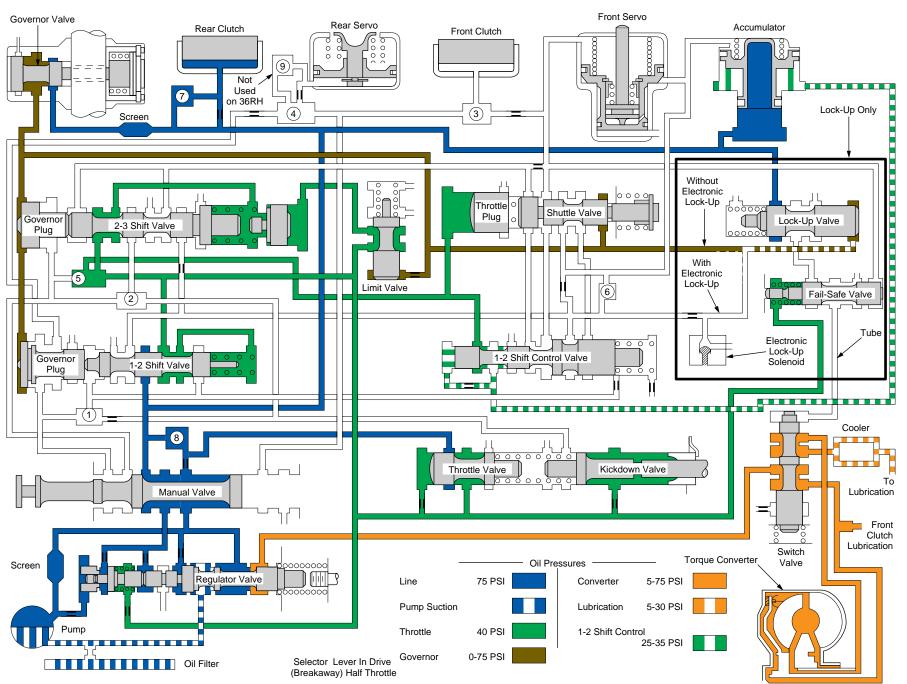

# Chrysler 30RH, 32RH, 36RH & 37RH

Drive (Kickdown AQt Half Throttle) - "D" Range

97B02518

Chrysler 30RH, 32RH, 36RH & 37RH

2nd Gear (Half Throttle) - "D" Range

97F02520

Chrysler 30RH, 32RH, 36RH & 37RH

Drive (Full Lock-Up) - "D" Range