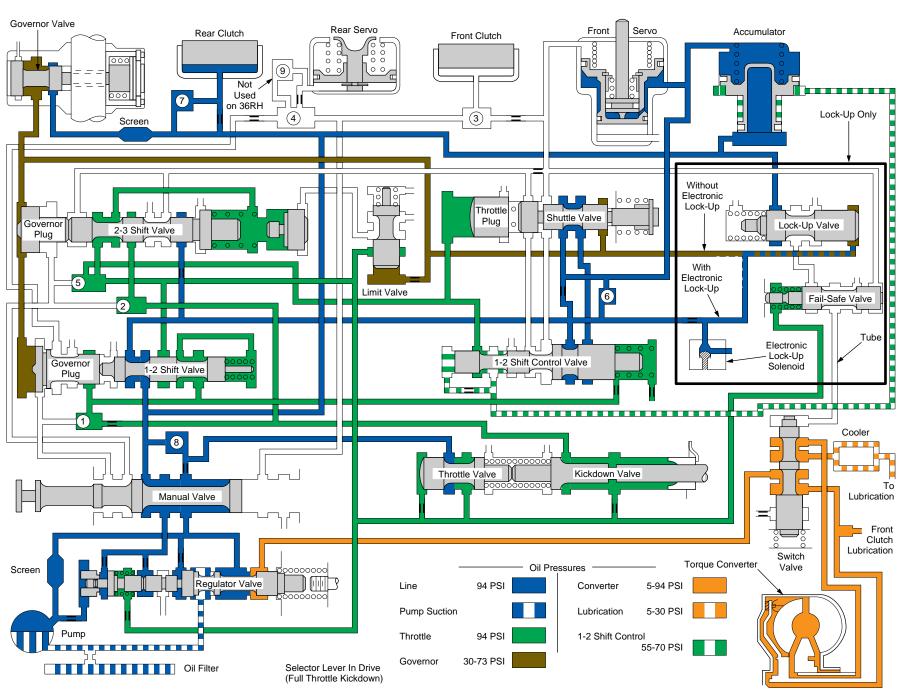

### Chrysler 30RH, 32RH, 36RH & 37RH

Drive (Full Throttle Kickdown) - "D" Range

97B025123

Chrysler 30RH, 32RH, 36RH & 37RH

2nd Gear Manual Select (Closed Throttle) - "2" Range