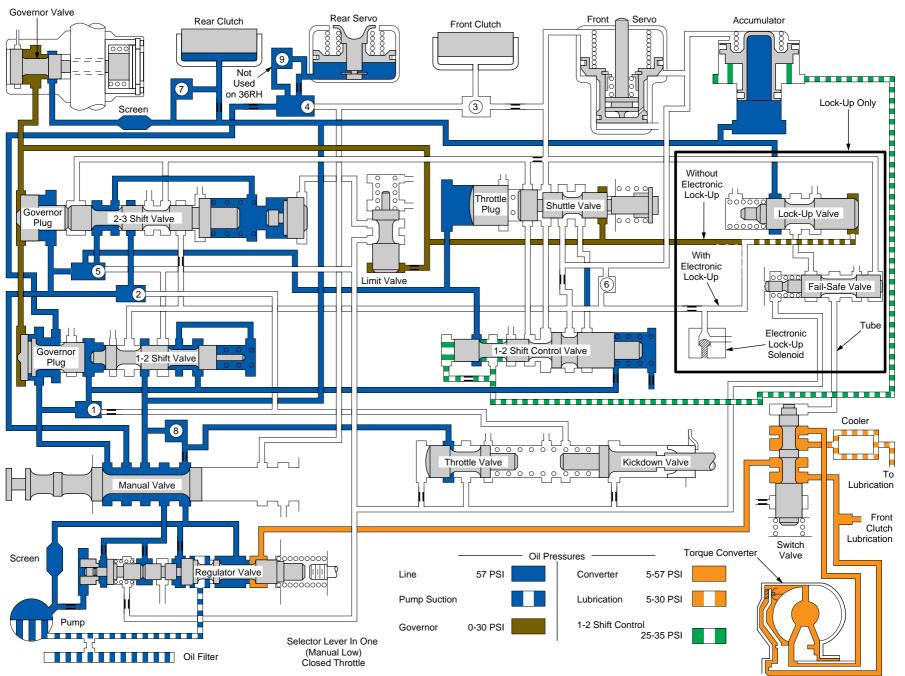

#### 97D02524

# Chrysler 30RH, 32RH, 36RH & 37RH

**1st Gear Manual Select (Closed Throttle)** 

Chrysler 30RH, 32RH, 36RH, & 37RH