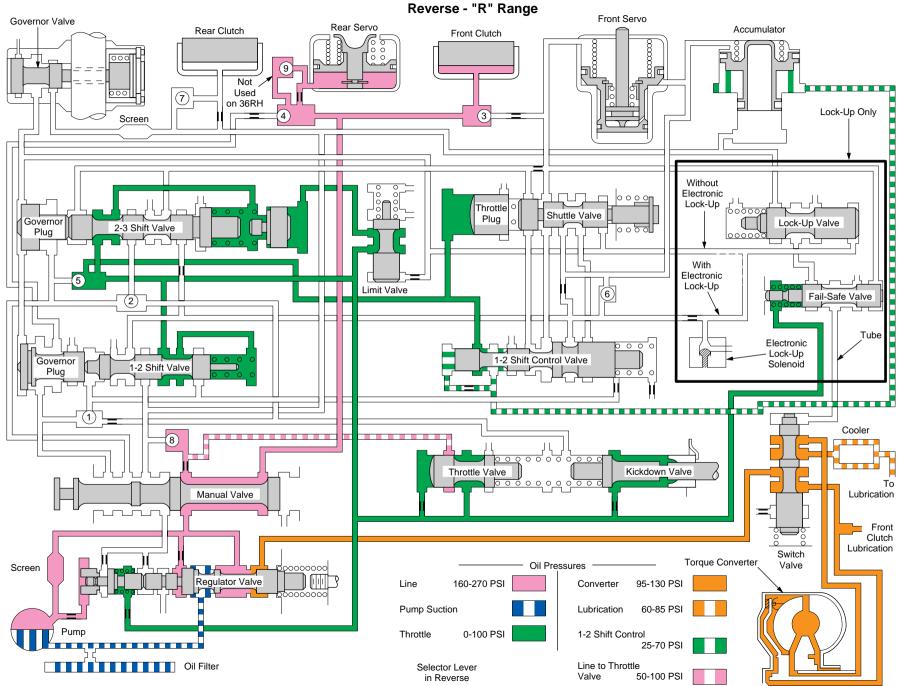

2516

## Chrysler 30RH, 32RH, 36RH, & 37RH

Neutral & Park (Engine Running) - "N" & "P" Range





### 97J02517

# Chrysler 30RH, 32RH, 36RH & 37RH

Drive (Kickdown AQt Half Throttle) - "D" Range



97B02518

Chrysler 30RH, 32RH, 36RH & 37RH

2nd Gear (Half Throttle) - "D" Range





97F02520

Chrysler 30RH, 32RH, 36RH & 37RH

Drive (Full Lock-Up) - "D" Range



97H02521

Chrysler 30RH, 32RH, 36RH & 37RH

Drive (Part Throttle Kickdown Below 40 MPH) - "D" Range



97J02522

### Chrysler 30RH, 32RH, 36RH & 37RH

Drive (Full Throttle Kickdown) - "D" Range



97B025123

Chrysler 30RH, 32RH, 36RH & 37RH

2nd Gear Manual Select (Closed Throttle) - "2" Range



#### 97D02524

# Chrysler 30RH, 32RH, 36RH & 37RH

**1st Gear Manual Select (Closed Throttle)** 





Chrysler 30RH, 32RH, 36RH, & 37RH